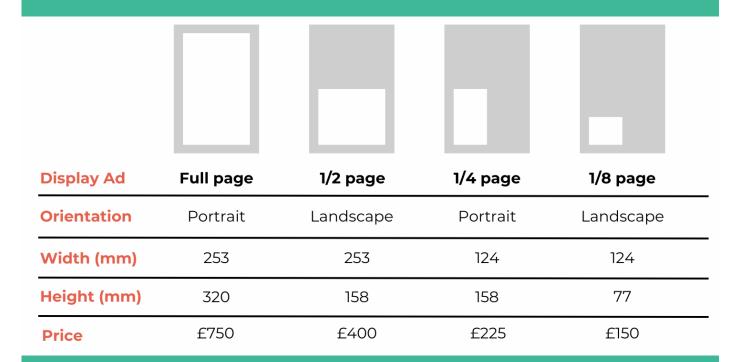

nt through groundbreaking investigations, campaign for change, and amplify marginalised voices.

#### Recognition

- 2019 British Journalism Award
- 2 x 2022 Independent Media Association awards
- 2 x nominee for the Orwell Prize for Journalism
- 2 x nominee for the Future of Media Awards

#### Free

Newspapers can be found at venues all across the city - or through your letterbox as a paying member.

#### **Trusted**

From groundbreaking investigations, to election coverage and on the ground reporting, the Bristol Cable is the city's go-to source for proper journalism.

#### Transparent

Our reporting covers issues around housing, local democracy, culture, crime, social justice, history and community events.

#### thebristolcable.org

#### the Bristol Cable

### Advertising info & rates



#### For advertisers

Our advertising is handled by EMSM, specialists in facilitating advertising within an ethical market.

Please contact Alison Fraser e: alison@emsm.org.uk, m: 0141 946 8708

#### Non-profit discount

A limited number of discounts are available on request for charities, social enterprises, campaign groups, NGO's, publishers and educational establishments.

#### the Bristol Cable

# Supporting a local community



Every new supporter helps us continue investigating, delivering proper independent journalism for Bristol.

While marketing your offer to our tens of thousands of local paying members, listeners and readers, you can also deliver unique social value not only by reaching them with your message, but by supporting ours.



thebristolcable.org